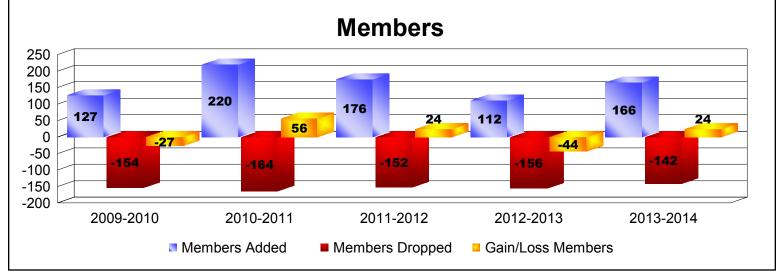

District 1110N As of June 2014 Cumulative

| Year      | New<br>Clubs | Dropped<br>Clubs | Gain/<br>Loss<br>Clubs | New<br>Members | Charter<br>Members | Reinstate<br>Members | Transfer<br>Members | Total<br>Member<br>Added | Total<br>Members<br>Dropped | Gain/<br>Loss<br>Members |
|-----------|--------------|------------------|------------------------|----------------|--------------------|----------------------|---------------------|--------------------------|-----------------------------|--------------------------|
| 2009-2010 | 0            | 0                | 0                      | 109            | 0                  | 5                    | 13                  | 127                      | -154                        | -27                      |
| 2010-2011 | 3            | -2               | 1                      | 120            | 66                 | 3                    | 31                  | 220                      | -164                        | 56                       |
| 2011-2012 | 1            | -1               | 0                      | 126            | 32                 | 2                    | 16                  | 176                      | -152                        | 24                       |
| 2012-2013 | 0            | 0                | 0                      | 103            | 0                  | 4                    | 5                   | 112                      | -156                        | -44                      |
| 2013-2014 | 1            | -1               | 0                      | 120            | 23                 | 3                    | 20                  | 166                      | -142                        | 24                       |
| Average   | 1            | -1               | 0                      | 116            | 24                 | 3                    | 17                  | 160                      | -154                        | 7                        |