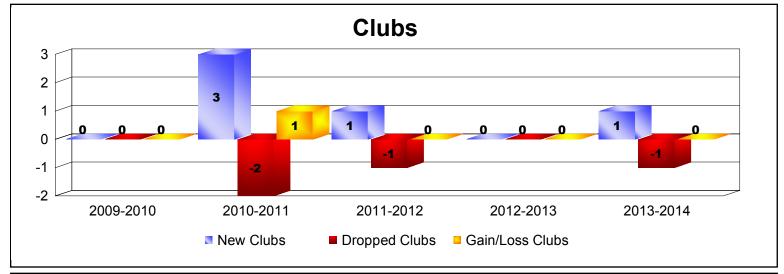

District 1110N As of June 2014 Cumulative

| Year      | New<br>Clubs | Dropped<br>Clubs | Gain/<br>Loss<br>Clubs | New<br>Members | Charter<br>Members | Reinstate<br>Members | Transfer<br>Members | Total<br>Member<br>Added | Total<br>Members<br>Dropped | Gain/<br>Loss<br>Members |
|-----------|--------------|------------------|------------------------|----------------|--------------------|----------------------|---------------------|--------------------------|-----------------------------|--------------------------|
| 2009-2010 | 0            | 0                | 0                      | 109            | 0                  | 5                    | 13                  | 127                      | -154                        | -27                      |
| 2010-2011 | 3            | -2               | 1                      | 120            | 66                 | 3                    | 31                  | 220                      | -164                        | 56                       |
| 2011-2012 | 1            | -1               | 0                      | 126            | 32                 | 2                    | 16                  | 176                      | -152                        | 24                       |
| 2012-2013 | 0            | 0                | 0                      | 103            | 0                  | 4                    | 5                   | 112                      | -156                        | -44                      |
| 2013-2014 | 1            | -1               | 0                      | 120            | 23                 | 3                    | 20                  | 166                      | -142                        | 24                       |
| Average   | 1            | -1               | 0                      | 116            | 24                 | 3                    | 17                  | 160                      | -154                        | 7                        |